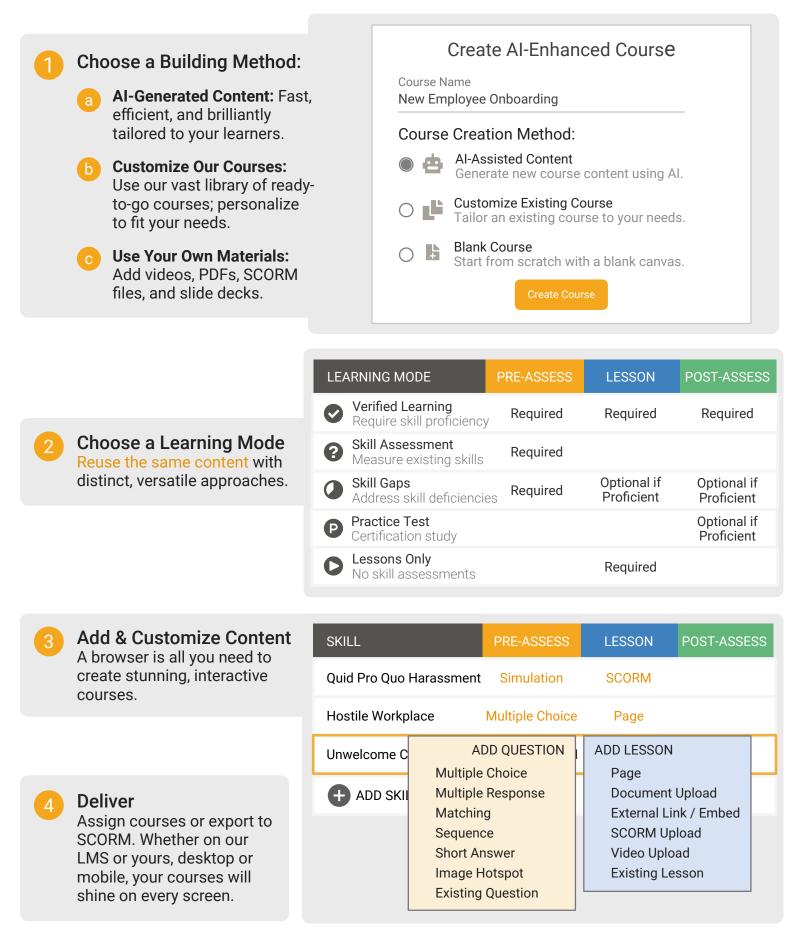

#### Al Course Builder

Create stunning courses with Al-enhanced content. Similar to Articulate Rise-but better!

LMS A friendly, versatile learning platform your users will love.

#### Master Skills, Not Just Courses

Motivate learners by showcasing their journey from novice to expert with evident learning outcomes.

Our customizable courses & skill assessments:

- 1. Evaluate over 3,000 job skills
- 2. Verify learning
- 3. Measure improvement